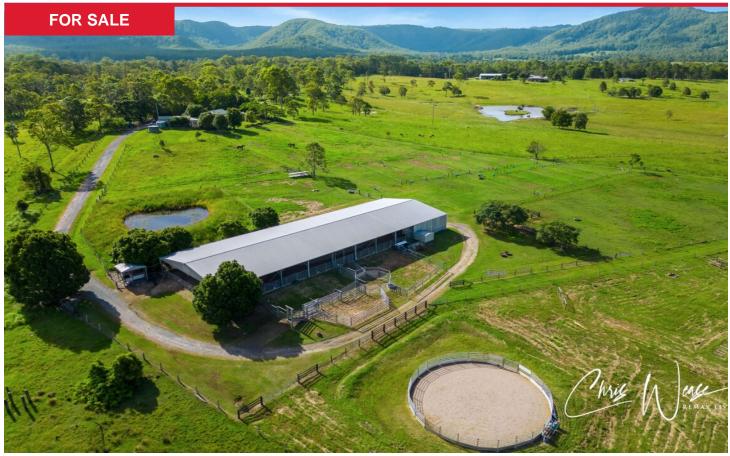

## 45 Phillips Road, Cedarton

Step into rural luxury with this amazing 40 acre estate! Nestled at the end of a quiet road and surrounded by wide-open farmland, this property has everything you need for a fantastic country lifestyle.

The standout feature is the huge covered arena, perfect for horse riding or working with livestock. But here's the kicker - you could easily convert it into a shed for trucks and machinery. Plus, there's potential to add a motocross track for those who love a bit of adventure.